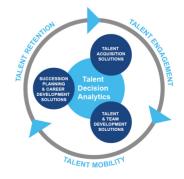

### **Harrison Talent Life Cycle Solutions**

Harrison Assessments uses predictive analytics to help organizations acquire, develop, lead and engage their talent. This comprehensive Talent Decision Analytics provides the intelligence needed throughout the talent life cycle to build effective teams and develop, engage and retain key talent. Contact us to learn how we help organizations make great decisions.